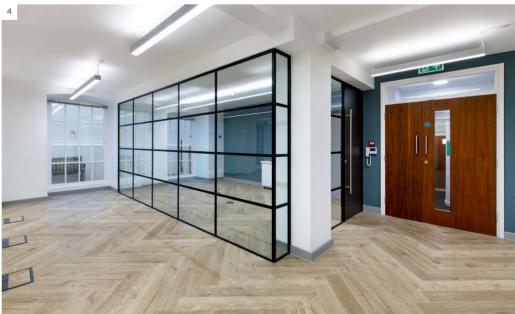

### DESCRIPTION

Formerly a drawing office, the building was transformed in 1959 by Architect Richard Seifert into the offices that are there today with a brick and Portland stone frontage. The individual office suites have been refurbished to provide a modern, bright and flexible working environment. The offices are fitted out in a contemporary style to a Cat A+ finish allowing a tenant quick and easy access.

### SPECIFICATION

| $\bigcirc$               | Refurbished offices          | Po  | Refurbished entrance hall  |
|--------------------------|------------------------------|-----|----------------------------|
| ŶŶ                       | Passenger lift               |     | 24 hour access             |
| 檾                        | Air conditioning             | ଚ୍ଚ | Cycle racks                |
| $\bigotimes$             | Full access raised floors    |     | Shower                     |
| Q                        | New suspended LED lighting   |     | Newly refurbished WCs      |
| ≞                        | Plastered ceilings           | A+  | Fitted to Cat A+ Condition |
| $\uparrow \\ \downarrow$ | Good floor to ceiling height |     |                            |

1 Reception

2 Lower Ground Floor Area

**3** Lower Ground Outside terrace

4 Lower Ground Meeting Room