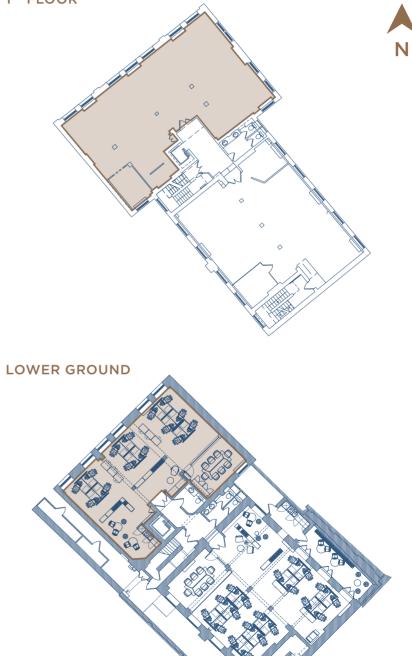

**PICCADILLY CIRCUS** 

PIMLICO

43212 GROSVENOR ROAD SW1 Cardinal Place
Buckingham Palace
The Phoenix, Victoria

VAUXHALL

The available accommodation has the following approximate net internal floor areas:

| Floor                       | Description | Sq Ft | Sq M  | Availability |
|-----------------------------|-------------|-------|-------|--------------|
| 1 <sup>st</sup> Floor North | Offices     | 1,680 | 156   | Available    |
| Ground Floor                | Offices     | 2,708 | 251.5 | Coming Soon  |
| LG* North Suite             | Offices     | 1,200 | 111.4 | Available    |

#### 1<sup>s⊤</sup> FLOOR