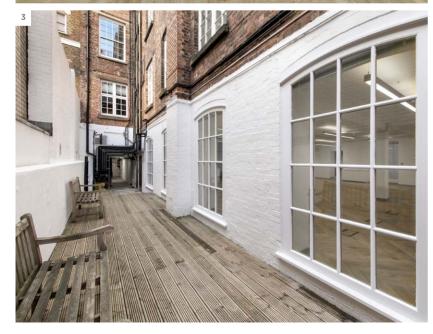

# **1 CASTLE LANE**

### DESCRIPTION

Formerly a drawing office, the building was transformed in 1959 by Architect Richard Seifert into the offices that are there today with a brick and Portland stone frontage. The individual office suites have been refurbished to provide a modern, bright and flexible working environment. The offices are fitted out in a contemporary style to a Cat A+ finish allowing a tenant quick and easy access.