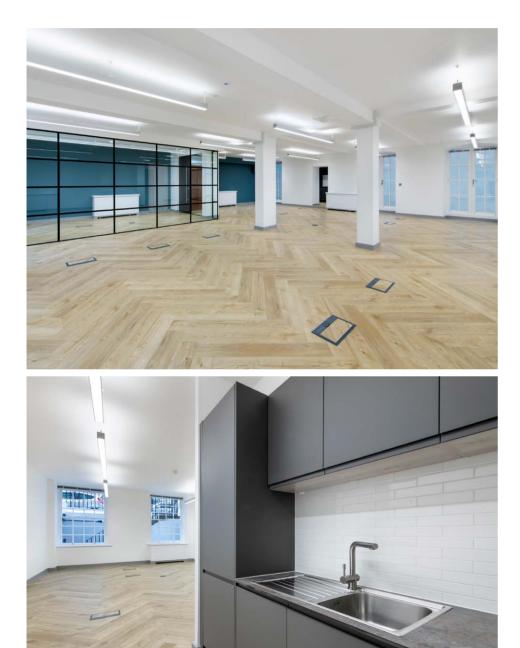

### DESCRIPTION

Formerly a drawing office, the building was transformed in 1959 by Architect Richard Seifert into the offices that are there today with a brick and Portland stone frontage. The individual office suites have been refurbished to provide a modern, bright and flexible working environment. The offices are fitted out in a contemporary style to a Cat A+ finish allowing a tenant quick and easy access.

### SPECIFICATION

| $\bigcirc$               | Refurbished offices          | Po  | Refurbished entrance hall  |
|--------------------------|------------------------------|-----|----------------------------|
| ŶŶ                       | Passenger lift               |     | 24 hour access             |
| 檾                        | Air conditioning             | ଚ୍ଚ | Cycle racks                |
| $\bigotimes$             | Full access raised floors    |     | Shower                     |
| Q                        | New suspended LED lighting   |     | Newly refurbished WCs      |
| ≞                        | Plastered ceilings           | A+  | Fitted to Cat A+ Condition |
| $\uparrow \\ \downarrow$ | Good floor to ceiling height |     |                            |

1 Reception

2 Lower Ground Floor Area

**3** Lower Ground Outside terrace

4 Lower Ground Meeting Room