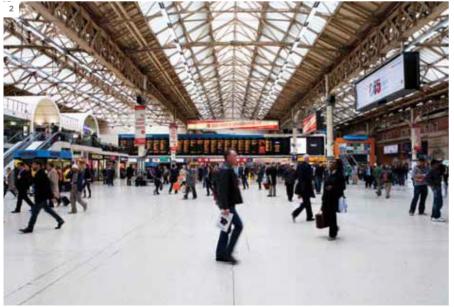

Victoria mainline and underground stations and St James's Park underground station are all within a short walk (Victoria, District and Circle Lines together with Gatwick Express).

St James's Park
Victoria Station