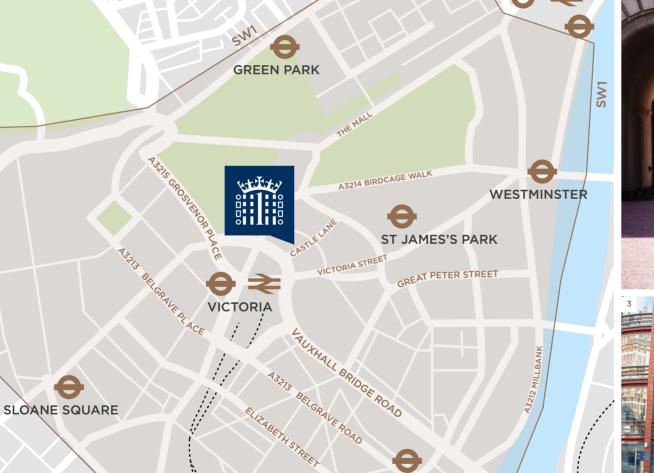

# LOCATION

Home to Buckingham Palace, Westminster Cathedral and the royal parks, Victoria is buzzing with new retail, restaurants and globally renowned businesses and brands.

The building is located on the south side of Castle Lane between Palace Street and Buckingham Gate close to the Cardinal Place development and Victoria Street which provides a variety of retail and leisure outlets.

ST JAMES'S PARK STATION 4 minutes ST JAMES'S PARK 6 minutes BUCKINGHAM PALACE 4 minutes BELGRAVIA 15 minutes

VICTORIA STATION

4 minutes

When it comes to notable neighbours, Victoria can take its pick. From its own royal palaces and parks, and the exclusive residential squares of Belgravia and Mayfair, to the culturally and architecturally rich landscape of Westminster.

**PICCADILLY CIRCUS** 

PIMLICO

43212 GROSVENOR ROAD SW1 Cardinal Place
Buckingham Palace
The Phoenix, Victoria

VAUXHALL

The available accommodation has the following approximate net internal floor areas:

| Floor                       | Description | Sq Ft | Sq M  | Availability |
|-----------------------------|-------------|-------|-------|--------------|
| 1 <sup>st</sup> Floor North | Offices     | 1,680 | 156   | Available    |
| Ground Floor                | Offices     | 2,708 | 251.5 | Coming Soon  |
| LG* North Suite             | Offices     | 1,200 | 111.4 | Available    |