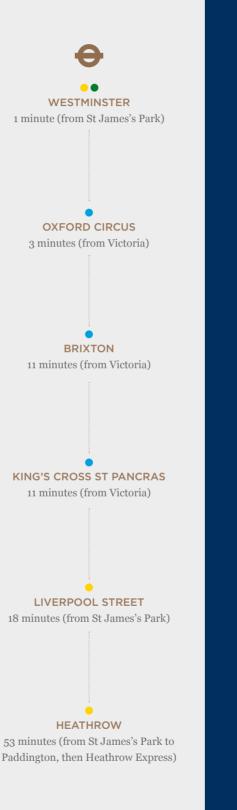

Victoria mainline and underground stations and St James's Park underground station are all within a short walk (Victoria, District and Circle Lines together with Gatwick Express).

St James's Park
Victoria Station

ST JAMES'S PARK STATION 4 minutes ST JAMES'S PARK 6 minutes BUCKINGHAM PALACE 4 minutes BELGRAVIA 15 minutes

VICTORIA STATION

4 minutes

When it comes to notable neighbours, Victoria can take its pick. From its own royal palaces and parks, and the exclusive residential squares of Belgravia and Mayfair, to the culturally and architecturally rich landscape of Westminster.